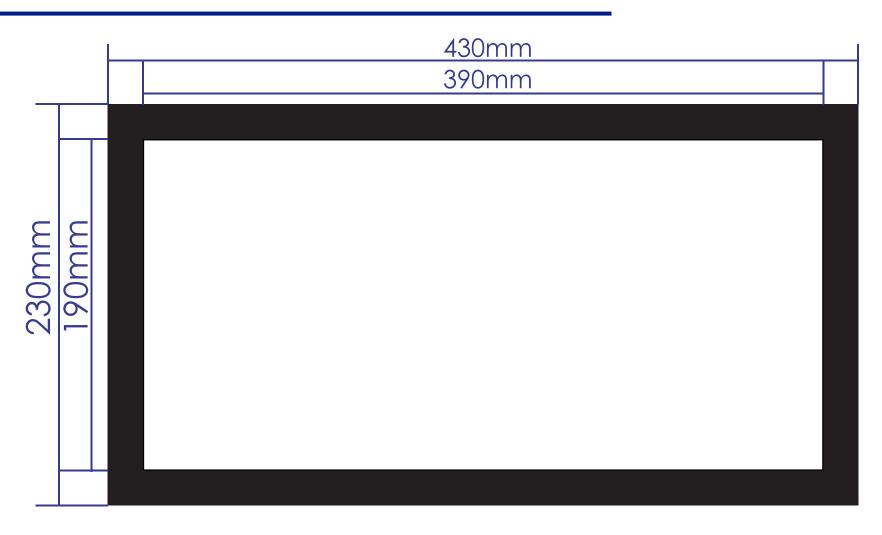

## **Approval Proof**







## Logo Size

## **Terms & Conditions**

It is the clients responsibility to check the above artwork has been produced correctly by our factory to suit the manufacturing process. Whilst every effort has been made to copy the artwork provided, certain pantones have a tolerance of -10% +10% colour variation. Please note colours can vary from monitor so always check the pantone. Any correction/amendments after Moulds/Screens have been created will result in a new Mould/Screen being required and charged By signing off acceptance you have agreed to proceed and such no errors or omissions can be accepted or highlighted once the goods have been delivered.



Please note small texts may fill and become illegible